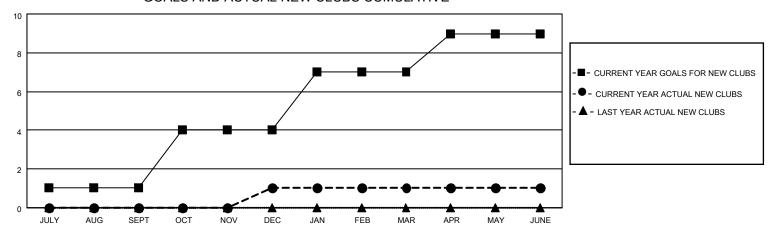

## GOALS AND ACTUAL NEW CLUBS CUMULATIVE

## MONTHLY MEMBERSHIP PROGRESS REPORT

LOCATION ZAMBIA District 413 Results as of: 6/30/2021

| Clubs         |               |             |               | Members               |                        |                         |                                                    |  |
|---------------|---------------|-------------|---------------|-----------------------|------------------------|-------------------------|----------------------------------------------------|--|
|               | RESULTS FOR   | R 2020-2021 |               | RESULTS FOR 2020-2021 |                        |                         |                                                    |  |
| QUARTER       | NEW CLUB GOAL | NEW CLUBS   | DROPPED CLUBS | QUARTER MEM           | BER GROWTH NET<br>GOAL | MEMBER GROWTH<br>ACTUAL | DROPPED<br>MEMBERS ACTUAL<br>(including transfers) |  |
| JULY/AUG/SEPT | 1             | 0           | 0             | JULY/AUG/SEPT         | 90                     | 23                      | 17                                                 |  |
| OCT/NOV/DEC   | 3             | 1           | 0             | OCT/NOV/DEC           | 120                    | 74                      | 91                                                 |  |
| JAN/FEB/MAR   | 3             | 0           | 14            | JAN/FEB/MAR           | 100                    | 107                     | 252                                                |  |
| APR/MAY/JUNE  | 2             | 0           | 1             | APR/MAY/JUNE          | 80                     | 80                      | 100                                                |  |