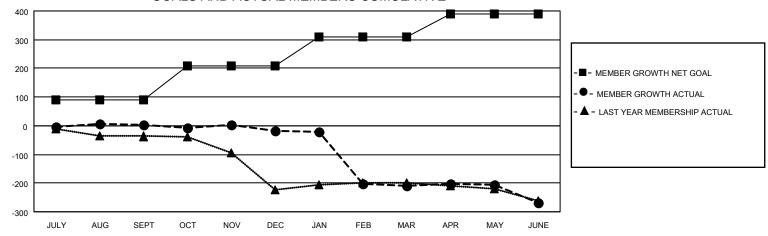

## GOALS AND ACTUAL MEMBERS CUMULATIVE

| DROPPED CLUBS: 14 |     | 35 CLUBS OF 55 ADDED 1 OR MORE<br>NEW MEMBERS | GENDER DISTRIBUTION  MALE 623 (57.31%) |                   |    |
|-------------------|-----|-----------------------------------------------|----------------------------------------|-------------------|----|
| DROPPED MEMBERS   |     |                                               | FEMALE                                 | 464 (42.69%)      |    |
| DECEASED          | 18  | CLICK HERE FOR CUMULATIVE                     | TOTAL FAMILY UNIT MEMBERS              |                   | 59 |
| CLUB CANCELLED    | 244 | MEMBERSHIP DATA                               |                                        | 0.5.1/11/0.11/1.5 | 30 |
| OTHER 198         |     |                                               | FAMILY MEMBERS PAYING HALF             |                   | 30 |
| TOTAL             | 460 |                                               | Bozo                                   |                   |    |

## MONTHLY MEMBERSHIP PROGRESS REPORT

LOCATION ZAMBIA District 413 Results as of: 6/30/2021

| Clubs         |               |             |               | Members               |                        |                         |                                                    |  |
|---------------|---------------|-------------|---------------|-----------------------|------------------------|-------------------------|----------------------------------------------------|--|
|               | RESULTS FOR   | R 2020-2021 |               | RESULTS FOR 2020-2021 |                        |                         |                                                    |  |
| QUARTER       | NEW CLUB GOAL | NEW CLUBS   | DROPPED CLUBS | QUARTER MEM           | BER GROWTH NET<br>GOAL | MEMBER GROWTH<br>ACTUAL | DROPPED<br>MEMBERS ACTUAL<br>(including transfers) |  |
| JULY/AUG/SEPT | 1             | 0           | 0             | JULY/AUG/SEPT         | 90                     | 23                      | 17                                                 |  |
| OCT/NOV/DEC   | 3             | 1           | 0             | OCT/NOV/DEC           | 120                    | 74                      | 91                                                 |  |
| JAN/FEB/MAR   | 3             | 0           | 14            | JAN/FEB/MAR           | 100                    | 107                     | 252                                                |  |
| APR/MAY/JUNE  | 2             | 0           | 1             | APR/MAY/JUNE          | 80                     | 80                      | 100                                                |  |